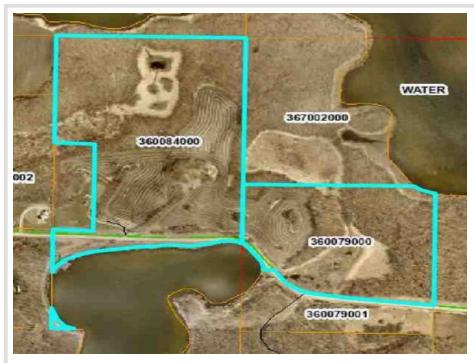

## **Description:**

Property consists of 2 PID's to equal 82.6 Acres.

Farm it and Fish it! Great property in excellent Location on 2 Lakes Land is currently being farmed. Tons of options.

## **Additional Details:**

Lot Acres 82.6

Lot Dimensions Parcel1=53.850 Acres Parcel2=27.75

School District Taxes \$258 Taxes with Assessments \$258 Tax Year 2023