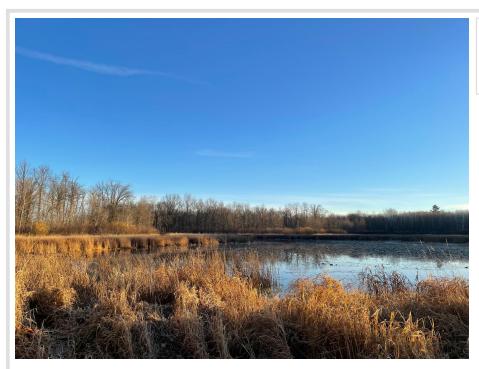

## **Description:**

This picturesque lot, located just 15 miles from Bemidji, boasts 10 acres of lush, heavily wooded terrain with stunning private pond views. Nestled adjacent to 80 acres of state land, it offers a tranquil retreat with abundant opportunities for outdoor recreation and wildlife observation. Whether you're seeking solitude or adventure, this property provides the perfect canvas for creating your dream getaway amidst nature's beauty.