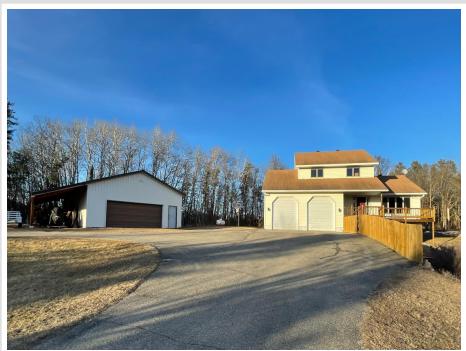

MLS 6494377 Residential

\$425,000

2,750 sq ft 5 bedrooms 4 baths

3478 Buchanan Avenue Bemidji MN 56601

Status: Active

## **Description:**

This thoughtfully designed home on 4 1/2 acres has it all! It includes 5 bedrooms, 4 baths with multiple living areas. Spacious kitchen with breakfast bar and large open dining room overlooks the private backyard complete with a firepit. Primary bedroom features walk-in closet, private bath and deck. Step outside to the 52x30 detached shop with 15x30 heated room for all your hobbies and storage needs. Enjoy the multiple decks and a hot tub, perfect for unwinding. Skate on your own hockey rink complete with a warming house or in the warmer weather play volleyball on your own court. Experience the perfect blend of comfort, convenience, and outdoor adventure in this private retreat. Country living only a few minutes from town. New carpet, fresh paint!