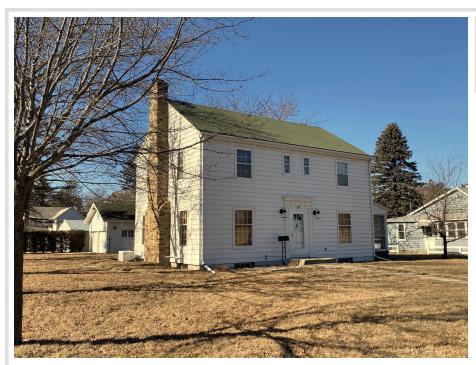

MLS 6496055 Residential

\$219,800

2,136 sq ft 3 bedrooms 2 baths

501 Park Avenue Park Rapids MN 56470

Status: Pending

## **Description:**

Charming colonial home situated on a double lot within walking distance to the park, school and many downtown Park Rapids attractions. The home features two stories, 3 bedrooms, 2 baths, hardwood floors throughout, large living room with fireplace, formal dining room, spacious entry room, screened porch, lower level family room, tons of storage, forced air heating with central air conditioning and so much more. Outside you will find a large yard, detached 2 car garage with full upper level storage.