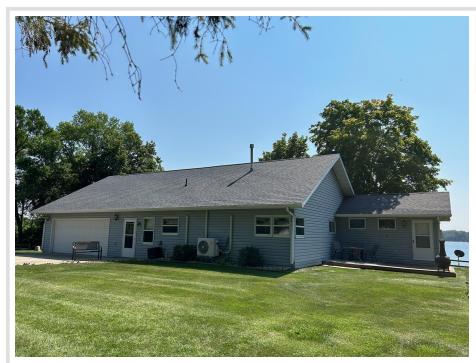

MLS 6496225 Lake Home

\$449,900

2,194 sq ft 2 bedrooms 2 baths

34064 County Highway 60 Frazee MN 56544

Waterfront: Long

Status: Active

## **Description:**

PRICE IMPROVEMENT!284' Frontage -Long Lake, Vergas year round adorable home!Major renovations in 1999 include sunroom, garage and 2nd bathroom as well as remodeled kitchen. Other improvements include a great deck on the lakeside with lots of seating, rip rap, landscaping, main bath remodel, 3 new heat/cool units, new fire pit, new water softener system, new refrigerator, wild grass and wild flowers on hillside by lake, new blinds in sunroom and main bedroom, new carpet in living room and main bedroom, new shingles in 2022! Upstairs includes 2 bedrooms, large entry (used as sleeping room), kitchen, living room and sunroom with beautiful views of the water. Lower level has storage space and a rec area for rainy days. 2 car attached garage with one stall extra deep and an enclosed workshop! Nice yard space with fire pit, garden, tire swing and a gradual golf cart road to the lake for easy access! Right off the walking path and snowmobile trail! Lawn tractor and most furniture included!