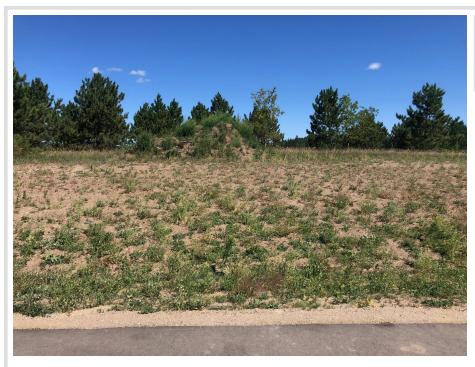

MLS 6496442 Land

\$44,900

1.21 Acres Raw Land

TBD LOT 4 Dels Court Bemidji MN 56601

Status: Active

## **Description:**

Prime residential lots in a well established neighborhood.

## **Additional Details:**

Lot Acres 1.21

Lot Dimensions 185 x 265

School District 31
Taxes \$240
Taxes with Assessments \$240
Tax Year 2023