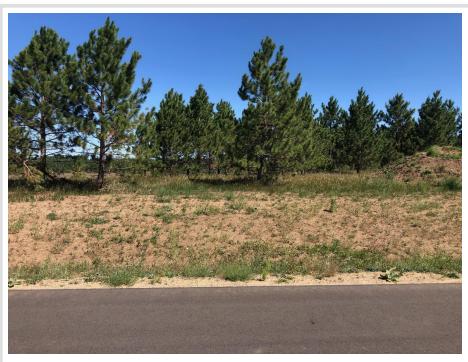

MLS 6496446 Land

\$44,900

1.13 Acres Raw Land

TBD LOT 5 Dels Court Bemidji MN 56601

Status: Active

## Description:

Prime residential lots in a well established neighborhood.

## **Additional Details:**

Lot Acres 1.13

Lot Dimensions 430 x 340 x 260

School District 31
Taxes \$240
Taxes with Assessments \$240
Tax Year 2023