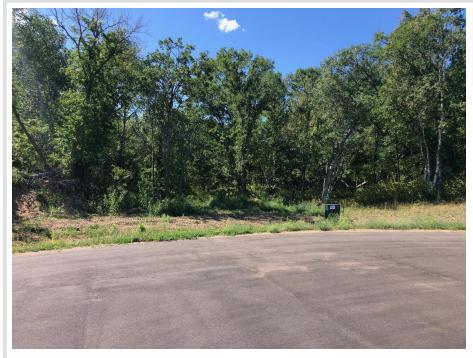

### **Description:**

Prime residential lots in a well established neighborhood.

### Additional Details:

| Lot Acres              | 1.94      |
|------------------------|-----------|
| Lot Dimensions         | 290 x 400 |
| School District        | 31        |
| Taxes                  | \$240     |
| Taxes with Assessments | \$240     |
| Tax Year               | 2023      |

### **Driving Directions:**

From Bemidji head north onto Hwy 71, turn right onto Winter Sumac Rd NE, take immediate right onto Shelby Dr NE, right onto Dels Ct NE. Property is at end of culdesac.

Listed By: Grimes Realty