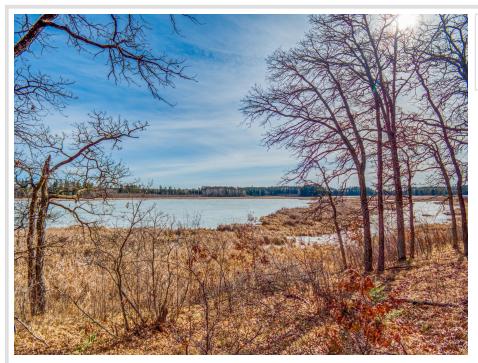

## **Description:**

10 wooded acres located on the shores of Tamarack Lake in Nevis MN. This is a rustic seasonal cabin, with geodesic touches. Hand pump well, no septic, older wood stove. Lots of excellent value for the right person looking for their Northwoods Get-A-Way!