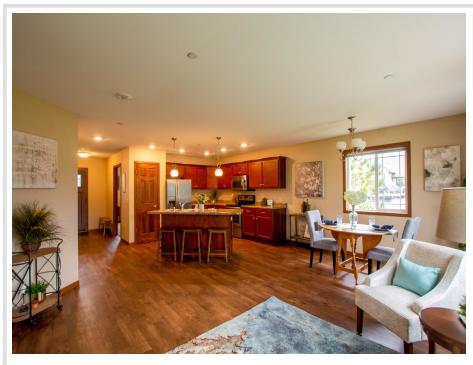

## **Description:**

Wonderful end unit at Northridge Cottages offers 2 bedrooms and 1.5 baths all on one level. This townhome features a primary ensuite with shower, walk-in closet, and laundry. Open floor plan with nice natural light, ample kitchen space and a heated single stall garage. Nice care fee living with the association takin care of the lawn care and snow removal.