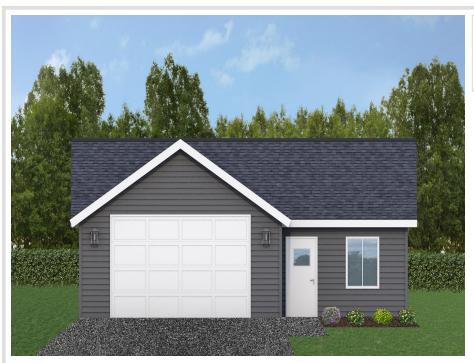

MLS 6496999 Residential

\$254,900

1,232 sq ft 3 bedrooms 2 baths

9952 Boneset Drive Bemidji MN 56601

Status: Active

## **Description:**

Come home to this New Construction! 3 bedroom 2 bath one level home on a beautiful wooded lot. Open concept living, kitchen, dining. Two stall 24x24 heated garage. This home is located in Aspen Ridge one of the regions newest developments with close proximity to snowmobile trails and state land