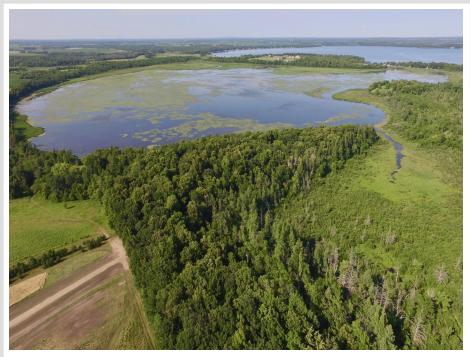

## **Description:**

Nicely wooded 5 acre Mud Lake Lot. Newer development with beautiful homes. This lot has great access for the canoe, kayak, and duck hunter. The amount of wildlife that can been view is mind blowing. This is an amazing property at a great price. Take a walk today and see for yourself.

## **Additional Details:**

Lot Acres 5

Lot Dimensions 417x427 irregular

School District 549
Taxes \$222
Taxes with Assessments \$222
Tax Year 2023