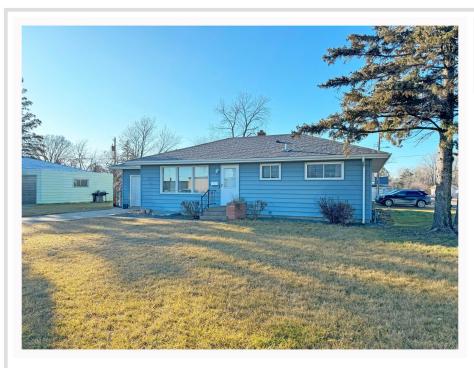

MLS 6497076 Residential

# \$249,900

2,568 sq ft 4 bedrooms 3 baths

1711 America Avenue Bemidji MN 56601

Status: Active

## **Description:**

Don't miss this 4BR/3BA rambler! It's situated in a prime location directly across from J.W. Smith Grade School and mere blocks away from BSU, making it an ideal spot for families and students alike. Boasts a history of being a lucrative rental property. This home has undergone numerous upgrades, both inside and out. Main floor features 1368 sq ft of living space, authentic hardwood floors & three main floor bedrooms. Additionally, there are two spacious living areas. The lower level has a fourth bedroom (with an egress window), a laundry area, and a 3/4 bathroom. Garage enthusiasts will appreciate not only the attached single garage but also the bonus of an additional double detached garage. Abundant space for parking and storage—a rare find that caters to those with multiple vehicles or hobbies that require extra room. This property will not last long!