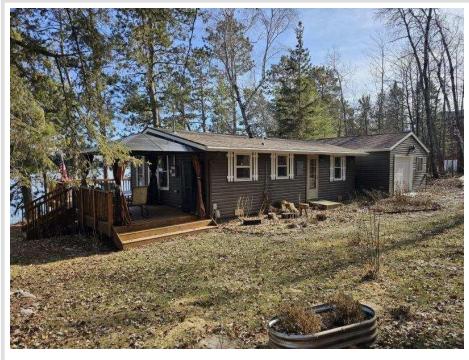

# **Description:**

Come and see this 2 bed, 1 bath year round home on Spider Lake. Amenities include 2 mini split heads, gas fireplace, large wrap around deck on lakeside and newer garage for storage. Sits on 96 feet of sand/gravel hard bottom, with towering pines and a rip rap shoreline. Property includes travel trailer for extra guests and the dock. See list of updates with disclosures. Cabin sits 45 feet from waters edge with concrete steps to the lake. Septic was compliant in 3/2024 and current water test.

### Additional Details:

| Year Built             | 1962           |
|------------------------|----------------|
| Lot Acres              | 0.41           |
| Lot Dimensions         | 96x198x105x183 |
| Garage Stalls          | 1              |
| School District        | 308            |
| Taxes                  | \$1,662        |
| Taxes with Assessments | \$1,662        |
| Tax Year               | 2023           |