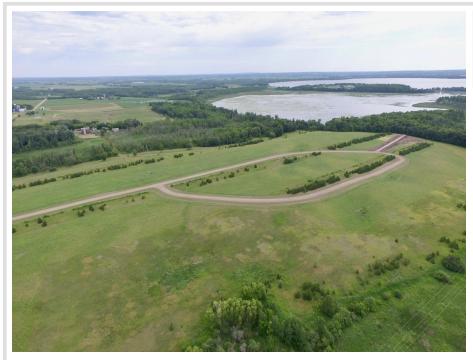

# \$24,900

2.5 Acres Subdivided

Lot 27 Turtle Bay Circle Perham MN 56573

Status: Pending

### **Description:**

Rural Development close to Perham. beautiful homes are being built in the highly desirable location. Your new home could be next. Come and pick out one of the remaining lots before its to late.