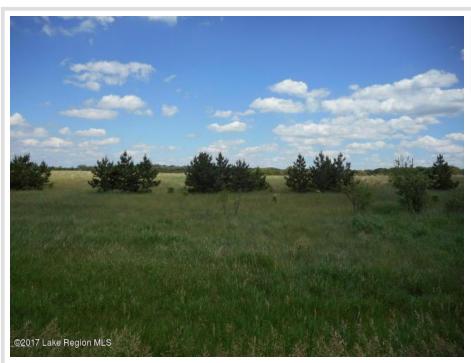

## **Description:**

2.5 Acre Turtle Bay Lot. Lot provides a quiet setting, rolling hills, established pine trees some Mature woods. Close to Mud Lake. Located just 2.5 miles from downtown Perham! New Development