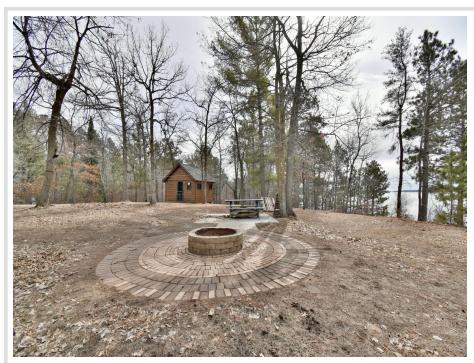

## **Description:**

Escape the hustle and bustle and immerse yourself in the tranquility of nature with this stunning .9-acre lakefront property on Long Lake. Boasting 208 feet of picturesque sandy bottom lake frontage, this parcel offers the perfect opportunity to build your dream retreat or vacation home. The property features a cozy 12x16 bunkhouse with electric service, providing a comfortable escape with all the essentials. Enjoy evenings gathered around the fire pit, sharing stories and roasting marshmallows under the stars. With westerly views, you'll witness breathtaking sunsets over the lake, creating a tranquil backdrop for your lakeside retreat. Whether you're seeking a peaceful getaway or a place to build your dream home/cabin, this Long Lake property offers endless possibilities for lakeside living. Enjoy fishing, boating, and swimming right from your own backyard!