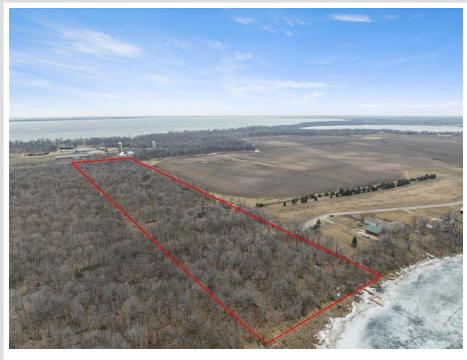

### **Description:**

Greeting you in Otter Tail Co. at the end of a quiet cul-de-sac, awaits 10 acres on Long Lake. Boasting 267ft of lake shore and a dock included, the property is ready for lake days. This peaceful spot is surrounded by mature trees with scenic views. An opportunity to build on higher elevation to experience breathtaking sunsets over the lake. You are not going to want to miss this one!

### Additional Details:

| Lot Acres              | 10.19           |
|------------------------|-----------------|
| Lot Dimensions         | 100x267x100x267 |
| School District        | 549             |
| Taxes                  | \$1,370         |
| Taxes with Assessments | \$1,370         |
| Tax Year               | 2023            |