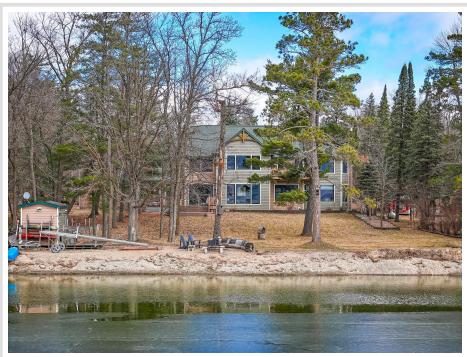

MLS 6498850 Lake Home

\$1,130,000

5,144 sq ft 5 bedrooms 4 baths

9560 Grace Lake Road Bemidji MN 56601

Waterfront: Grace

Status: Active

## **Description:**

WELCOME TO THE LAKE!!! This semi-open concept Grace Lake home features 5 bedrooms and 4 bathrooms with a LAKEVIEW out of nearly every room in the house. This 1.53 acre paradise features a gentle slope to a sand beach and lakeside fire-pit destined to provide the best of what the Minnesota Northwoods has to offer. This 2006 built architecturally pleasing custom home features a grand two story entry with curved stairway, large primary suite with private lakeside balcony, generously sized rooms, an office and flex space, multiple living rooms, large formal dining, a VERY large attached and heated garage, additional detached 3 stall finished and heated garage, and sooooo much more! Set up your showing today!!!