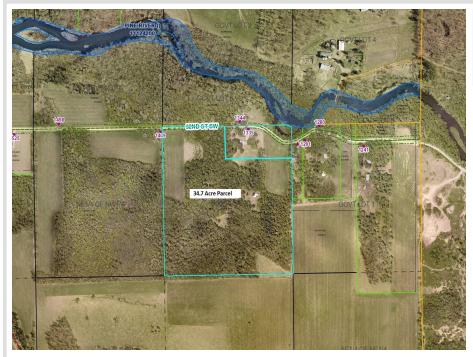

#### **Description:**

The nicest 34+ acres you will ever see with large White Pine and Norway. Pockets of fields are interspersed throughout the acreage with excellent road frontage and trails throughout. The property is sub-dividable.

### Additional Details:

| Lot Acres              | 34.7                             |
|------------------------|----------------------------------|
| Lot Dimensions         | 628'x329'x687'x1233'x1312'x1323' |
| School District        | 2174                             |
| Taxes                  | \$1                              |
| Taxes with Assessments | \$1                              |
| Tax Year               | 2024                             |
|                        |                                  |

#### **Driving Directions:**

FROM PINE RIVER GO 2.5 MILES SOUTH ON HWY. 371 THEN LEFT ON 32ND ST. SW FOR 3/4 MILE TO PROPERTY ON RIGHT.

Listed By: Heartland Real Estate

Affinity Real Estate Inc. participates in the Regional Multiple Listing Service of Minnesota, Inc Broker Reciprocity (sm) program, allowing us to display other broker's listings on our website. All properties are subject to prior sale, change or withdrawal.