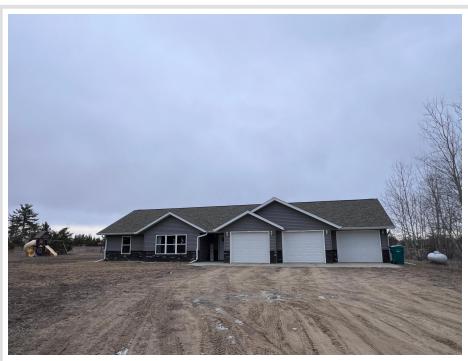

MLS 6499387 Residential

\$324,800

1,793 sq ft 3 bedrooms 2 baths

8140 Eckles Road Bemidji MN 56601

Status: Hold

## **Description:**

Come see this beautiful 3 bedroom/2 bath home, open floor plan on 2.5 acres northwest of Bemidji. The seamless flow between the living, dining, and kitchen areas enhances the sense of connectivity, making it an ideal space for gatherings and everyday living. Retreat to the private primary suite with 2 walk-in-closets, offering separation from the other bedrooms. Outdoor living offers ample space for outdoor activities, gardening, or simply enjoying the tranquility of nature. For car enthusiasts or those in need of extra storage space, the triple car garage provides plenty of room for vehicles, tools, and equipment. All this conveniently located less than 10 minutes from town, this residence offers the perfect balance of peaceful rural living and easy access to town. Don't miss the opportunity to make this exceptional property your forever home.

## **Additional Details:**

Year Built 2019 Lot Acres 2.53

Lot Dimensions 390x153x450x400

Garage Stalls 3
School District 31
Taxes \$4,380
Taxes with Assessments \$4,380
Tax Year 2023