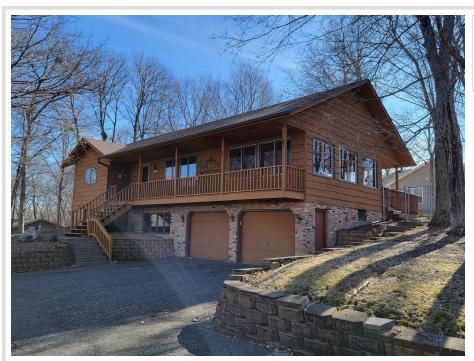

MLS 6499611 Lake Home

\$489,000

2,534 sq ft 3 bedrooms 2 baths

487 Shorewood Drive Detroit Lakes MN 56501

Waterfront: Detroit

Status: Pending

## **Description:**

LIVE ON SHOREWOOD DRIVE AND PLAY ON DETROIT LAKE! Perched on this roomy lot is this 3 bedroom, 2 bath, 2534 sq ft home complete with a large lake facing 3 season room, expansive lake facing porch, covered back deck and fenced back yard. Lower-level family room with cozy fireplace, storage and tuck under garage. Home has exciting potential but is move-in ready so lake life can be yours sooner than later! Shorewood Drive is a convenient yet quiet area. Shared lake lot ownership is just around the corner allowing you lake access to Detroit Lake and ALL the amenities it has to offer. Year round living or easy weekend get-away, this is the place!