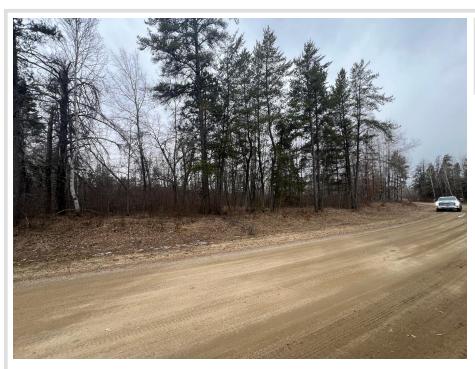

## **Description:**

Spring is here, and the building season is just around the corner. Check out this beautiful treed lot, less than 5 minutes to town!! Start planning today!!

## **Additional Details:**

1.24 Lot Acres

Lot Dimensions 275x100x315x260

School District 31 Taxes \$120 Taxes with Assessments \$120 Tax Year 2023