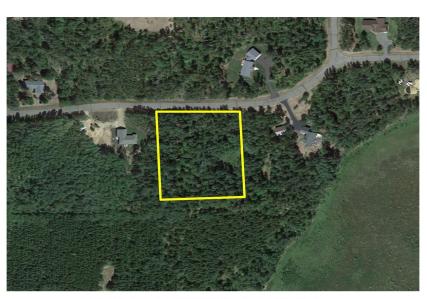

Aerial Map Lot 3 Block 2 Mayo Creek PID# 22-400-0230 2.50 Acres Approximate Outline of Parcel.

MLS 6499756 Land

### **Description:**

Nicely wooded building site on a 2.50 acre rural residential lot with a paved road, pond view and mature trees. Country setting only 3.5 miles west of Pequot Lakes. Close to lakes, trails, golf, dining, shopping, schools. Covenants preserve the integrity of the neighborhood.

## Additional Details:

| Lot Acres              | 2.5                 |
|------------------------|---------------------|
| Lot Dimensions         | 321'x337'x322'x344' |
| School District        | 186                 |
| Taxes                  | \$180               |
| Taxes with Assessments | \$180               |
| Tax Year               | 2023                |