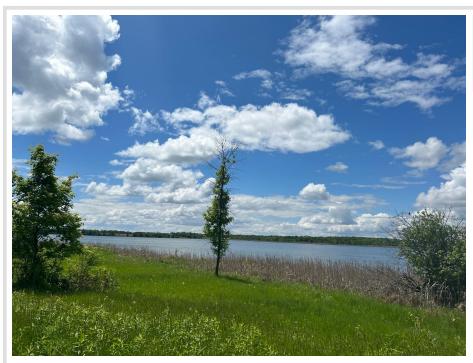

## **Description:**

LONG LAKE LOT~North of Otter Tail Lake. This stunning property on Long Lake offers an incredible opportunity for those seeking a spacious and unrestricted lakefront retreat. With 1.68 acres of land and 150 feet of shoreline, this lot is ideal for building your dream home. Located in the heart of Otter Tail County, just north of Otter Tail Lake, this property provides a serene escape with no covenants or restrictions.

Long Lake is known for its excellent fishing opportunities, with pike, bass, panfish, and walleye abundant in its waters. The property is equipped with power at the lot line, making it convenient for new owners to begin construction. Whether you are looking for a weekend getaway in the beautiful lakes country or a permanent residence on a prime fishing lake, this property offers the perfect setting. Don't miss out on this rare opportunity to own a piece of paradise on Long Lake. \$90,000.