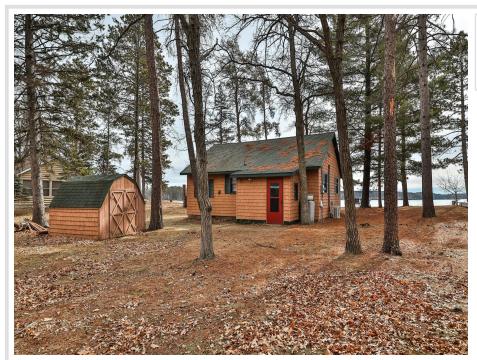

## **Description:**

Come enjoy perfect sand swimming and south facing panoramic lake views on beautiful Long Lake in Park Rapids. Long Lake is known for excellent fishing and recreational activities. It's location close to Park Rapids and all it's summer events make this a perfect weekend getaway. The cozy cabin features 2 beds, 1 bath and a loft that's perfect for extra sleeping. Stay comfortable with a wall furnace, heat pump and mini-split for A/C. On chilly nights cozy up next to the new Wilkening Soapstone fireplace for that true up north cabin feel. Outside you'll find the double lot offers plenty of flat ground for entertaining and a smokeless firepit so you can enjoy your lake views around a campfire. High speed internet is available. This cabin is in great shape and comes furnished. Scheduled your showing for this turn-key cabin today!