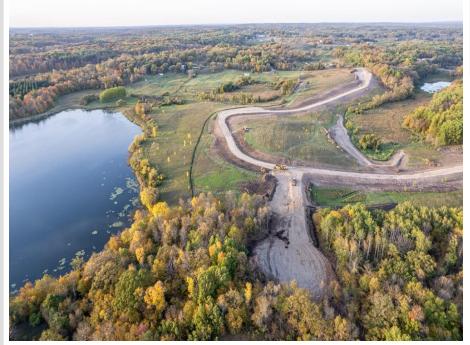

## **Description:**

Nicely wooded private building lots. Build, live and play in the hopping little town of Vergas! This lot just on the edge of town boasts beautiful views of Lawrence Lake! Fantastic access to all that Vergas has to offer including shopping, eating, a gym, grocery store, parks, an amazing public beach and so much more! Come join the little town that doesn't know it's little!! Incentives available! Shouses welcome! This is lot 5 on the map