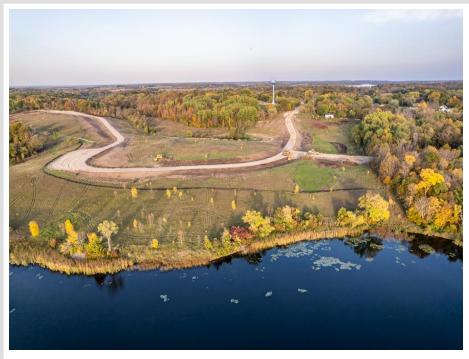

## **Description:**

Nicely wooded private building lots. Build, live and play in the hopping little town of Vergas! This lot just on the edge of town boasts beautiful views of Lawrence Lake! Fantastic access to all that Vergas has to offer including shopping, eating, a gym, grocery store, parks, an amazing public beach and so much more! Come join the little town that doesn't know it's little!! Incentives available! Shouses welcome! This is lot 6 on the map