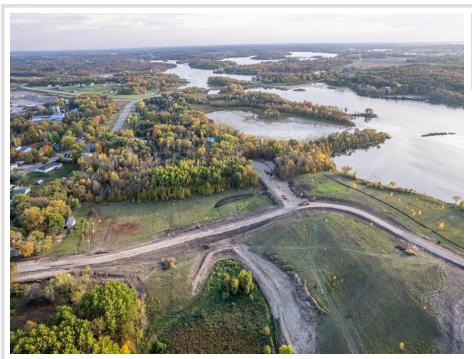

MLS 6500424 Land

\$30,000

1.65 Acres Subdivided

TBD Lot 9 Glenn Street Vergas MN 56587

Status: Closed

## **Description:**

Build, live and play in the hopping little town of Vergas! This lot just on the edge of town boasts beautiful views of Lawrence Lake! Fantastic access to all that Vergas has to offer including shopping, eating, a gym, grocery store, parks, an amazing public beach and so much more! Come join the little town that doesn't know it's little!! Incentives available! Shouses welcome!