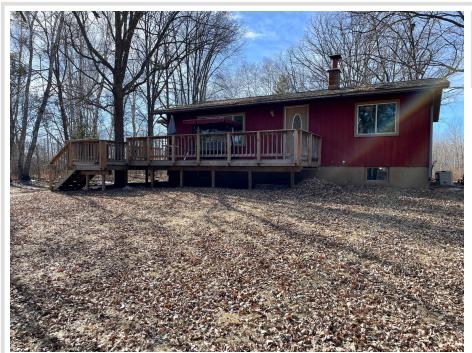

## **Description:**

Located just 5 miles from Bemidji, this private ten-acre retreat offers a peaceful escape surrounded by nature's beauty. The property boasts a 3-bedroom, 1+ bathroom house awaiting your personal touch. Nestled in a wooded setting, the home features a spacious deck, perfect for unwinding and enjoying the serene surroundings. Additionally, there's an oversized two-stall detached garage, heated by propane radiant heat, providing ample space for vehicles and projects. With abundant wildlife and a tranquil atmosphere, this property offers a unique opportunity to create your own peaceful haven.