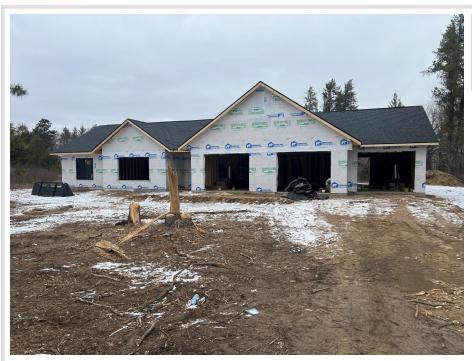

MLS 6500930 Residential

\$383,500

2,193 sq ft 3 bedrooms 2 baths

5819 Winding Drive Bemidji MN 56601

Status: Pending

## **Description:**

Pending before print.