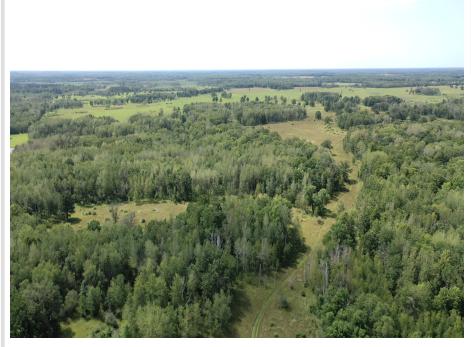

# **Description:**

This hunting retreat in a private and secluded setting provides excellent deer, bear, turkey, and grouse habitats. The property consists of high ground, some natural wetlands, a good mix of trees, and open fields that could be pastured, or you can add food plots. There are thicker areas on the property that provide bedding and sanctuary. It has a couple of small ponds that the local wildlife seems to be using. Also, there is so much potential with the way the property is laid out. The treestand sights seem endless with all the pockets of timber, funnels, and pinch points. There is a trail system, and tree stands that are bonuses to outdoor enthusiasts. The North side of the property's boundary is state-ground to allow your hunters more opportunities. Perfect for making memories! The 120 +/- acre parcel will be split from a larger parcel. New PID and tax amount TBD.