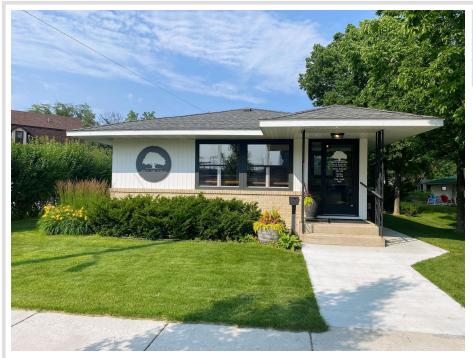

## **Description:**

PERHAM COMMERCIAL BUILDING! This well-maintained property was most recently home to a dental practice but would lend itself to a variety of uses. Presently, there are 4 exam areas, prep/storage room, office/accounting, reception/office and waiting area. 1/2 bath on each level. High efficiency natural gas furnace, central air and full basement. Lawn irrigation. "GREAT" location just 2 blocks off Main Street and across the street from the public library.

### **Driving Directions:**

From downtown Perham: 1st Avenue North across the railroad tracks, right on 3rd Street 1/2 block. The property is across the street from the public library.

Listed By: New Horizons Realty of Perham