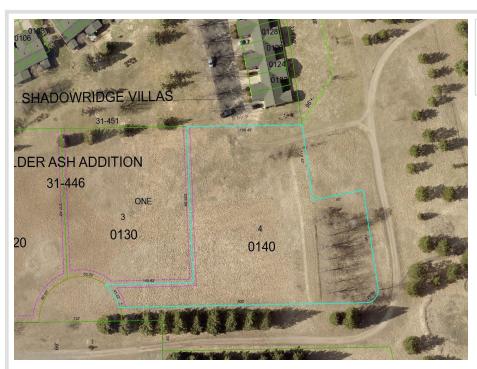

## **Description:**

ALDER ASH ADDITION LOT 4-THIS PRIME 1.6 ACRE PARCEL HAS EXCELLENT DEVELOPMENT POTENTIAL FOR SINGLE FAMILY OR TOWNHOME SITES. ELECTRIC/PHONE ARE AVAILABLE WITH GOOD BLACKTOP ACCESS AND CLOSE PROXIMITY TO CITY AMENITIES.

## **Additional Details:**

Lot Acres 1.6

Lot Dimensions 41x140x226x189x110x85x145x403

School District 2174
Taxes \$48
Taxes with Assessments \$48
Tax Year 2024