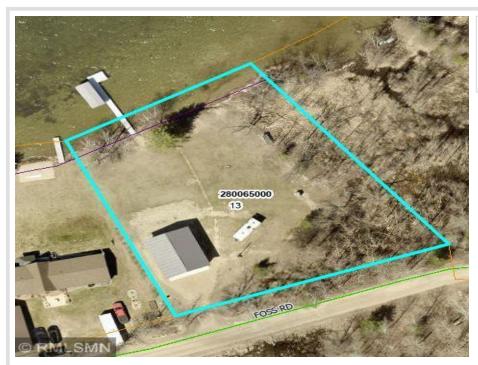

MLS 6502680 Lake Land

\$210,000

0.8 Acres Raw Land

46854 Foss Road Osage MN 56570

Waterfront: Shell

Status: Closed

## **Additional Details:**

Lot Acres 8.0

Lot Dimensions 202x184x148x221

School District Taxes \$754 Taxes with Assessments \$754 Tax Year 2023