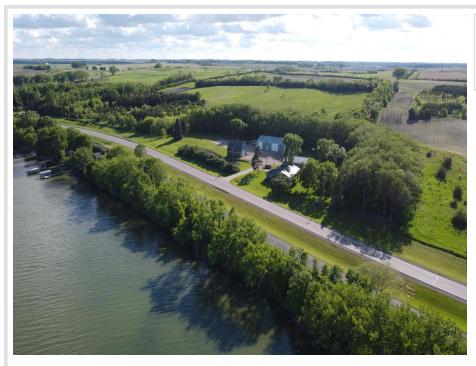

## **Description:**

This property has it all. 3 Bedroom, 2 bath home with potential for 5 bedrooms with egress windows. 500' plus feet of lakeshore on Pelican Lake along with a well and camper site with a deck-covered boat house at the shoreline. This property features many nice outbuildings, a barn, a heated shop, a horse barn, and multiple storage sheds along with almost 40 acres. The ideal location is right off I-94 Ashby exit and State Hwy 78. Great exposure to start a business or exclusive hobby farm with the luxury of Pelican Lake to enjoy all the lake activities. A unique property in the lakes area.

## **Driving Directions:**

From I-94 and State Hwy 78 go North approximately 1.5 miles to the property on the west side of the roadway.

Listed By: Century 21 Atwood

Affinity Real Estate Inc. participates in the Regional Multiple Listing Service of Minnesota, Inc Broker Reciprocity (sm) program, allowing us to display other broker's listings on our website. All properties are subject to prior sale, change or withdrawal.