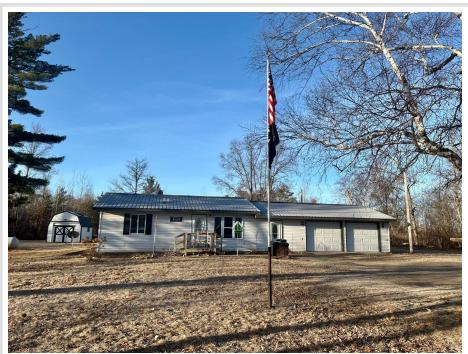

MLS 6503125 Residential

\$78,000

1,006 sq ft 2 bedrooms 1 baths

14839 Stony Point Road Cass Lake MN 56633

Status: Pending

## **Description:**

2 bedroom, 1 bath nice home on 2 plus acres in Cass Lake. Steel Roof, garden shed, double garage with added woodshop on the back side. Bathroom was upgraded with a step-in shower. Need more space? Just finish off the basement. Come check out all this property has to offer. NOTE: Buyer will need to be a Leech Lake Band of Ojibwe member and register with the land dept to lease the lot. The house is being sold "AS IS". Call and schedule your private showing today!

## **Additional Details:**

Year Built 1975 Lot Acres 2.41

Lot Dimensions 627x270x606

Garage Stalls 2 School District 115

Taxes (unreported)
Taxes with Assessments (unreported)

Tax Year 2023