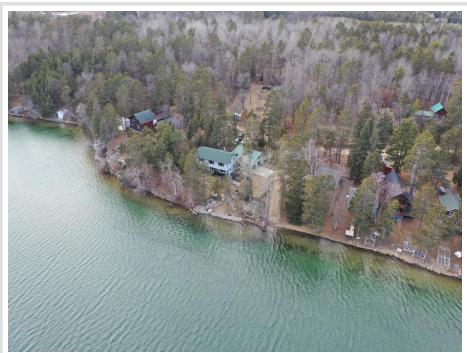

## **Description:**

Get ready to embrace lakeside living at its finest in this spacious and immaculate turn-key home! Nestled on the shores of Long Lake, you'll find 120± feet of sandy lakeshore that has been rated one of the 10 best and cleanest lakes in MN by the DNR. With 3 bedrooms and 3 bathrooms, this home provides ample space for both relaxation and entertaining. Spread out and unwind in the two family rooms, and additionally, a bonus room in the walk-out basement offers endless possibilities for use. Recent updates include new countertops, light fixtures, and flooring, while a new deck provides the perfect spot to enjoy those stunning sunrises over the water. Peace of mind for years to come is ensured with a newer roof, furnace, and seamless metal siding. Plus, the property comes complete with an electric boat lift and aluminum dock! Enjoy Long Lake for its recreation or fish for walleye, pike, bass, and panfish on its sprawling 1935 acres! This property must be seen to be fully appreciated!