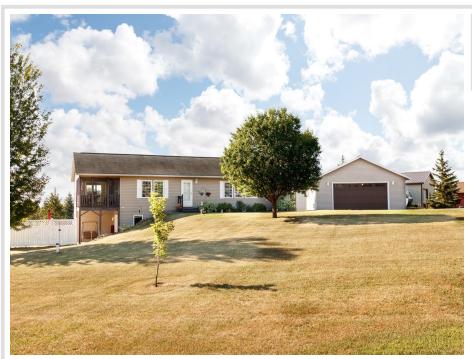

## **Description:**

MOVE IN READY!! This 4 bed, 3 bath, 3000+ sqft rambler sits on a 1+ acre in city limits! The open floor plan & vaulted ceilings make you feel at home the moment you walk in! Some of the many features include: brand new furnace, compliant septic, stainless steel appliances, main floor laundry, main floor primary w/en-suite with 2 walk-closets, apple trees, screened in covered porch, walk out patio, heated garage w/floor drain, gas fireplace & more. You don't want to miss out on this one - set up your showing today!