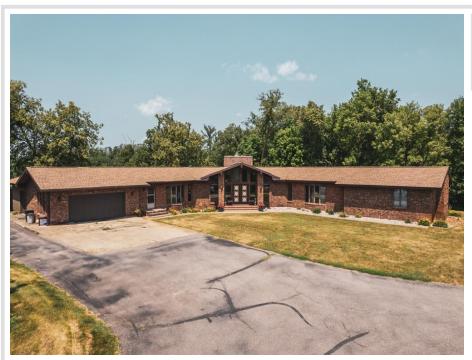

MLS 6503582 Residential

\$599,000

3,800 sq ft 3 bedrooms 3 baths

29182 State Highway 34 Detroit Lakes MN 56501

Status: Active

## **Description:**

Discover the perfect blend of privacy, practicality, and comfort at this property sitting on 29 acres just 1 mile from Detroit Lakes! This home boasts not just an impeccably maintained exterior, but also a wealth of custom features that enhance everyday living. Highlights include a heated shop at the back of the garage - a dream for hobbyists and DIY enthusiasts. Step into the backyard to find a substantial Foltz building, offering vast space for all your storage or project needs. Inside, the kitchen awaits with custom storage solutions in the cabinets, making organization a breeze. There is plenty of room to host family and friends with a large dining area as well as expansive living room with vaulted/beamed ceiling and vast fireplace. All this, wrapped up in an exterior that's not only in excellent condition but also designed for minimal maintenance. This property is a must-see for those valuing practicality, comfort, privacy, and the opportunity to make their home truly their own.