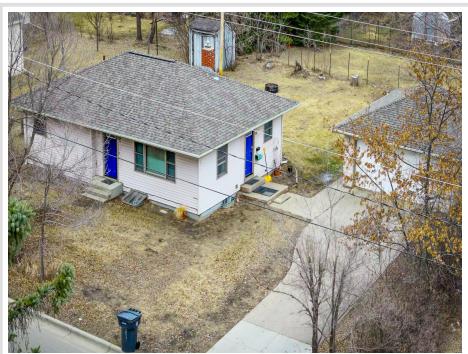

MLS 6503655 Residential

\$235,000

1,952 sq ft 5 bedrooms 2 baths

1418 Park Avenue Bemidji MN 56601

Status: Pending

## **Description:**

Warm and inviting, this 5 bedroom ,2 bath house would make a Great Family home or an investment property. All Newer appliances-with new and refinished floors on the upper level. "Beautiful"

Basement bedrooms all have egress windows-a completely new bathroom on the lower level, with a centrally located laundry area-A great storage room as well. This home is an good example efficiently using space.

A double sized garage just a few feet away from the front door. Garage and the House received new shingles in 2019. Close to everything--There is nothing you have to do but move in!!!

## **Additional Details:**

Year Built 1955 Lot Acres 0.24 Lot Dimensions 100 x 106

Garage Stalls 2 School District 31 \$2,122 Taxes Taxes with Assessments \$2,122 Tax Year 2023