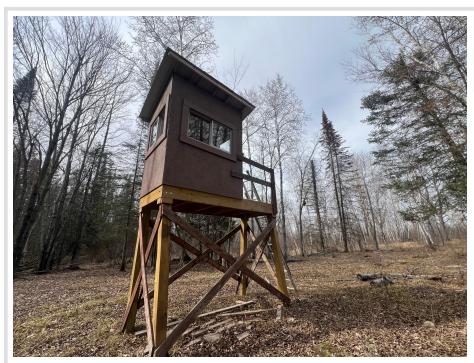

## **Description:**

This 60 acres of prime hunting ground has everything you need to start the 2024 season! The seller has done all of the hard work for you! New parking pad off the road with class five gravel, established trails across the property, new inclosed deer stand, clearings ready for food plots, and a walking bridge across the wetland. This parcel ALSO touches 241 acres of landlocked state land! This property is in an amazing location! You will be surrounded by world class fishing lakes! Leach, Gull, Cross Winnibigoshish, Pelican, Whitefish. The list goes one! The city of Leader is a short drive featuring grocery stores, gas, bars and restaurants! There are many wire fences on this parcel. Most of them do not represent property lines. Please use GPS to find property lines. The green flags will lead you across the first 20 acres and onto the back 40. Continue past the deer stand and the flags will lead you to an area to cross the fence.