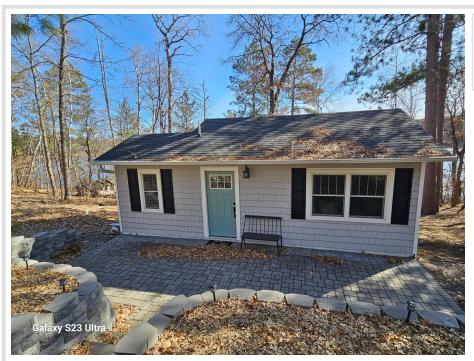

## **Description:**

Completely remodeled Sibley Lake cottage. This charming, one bedroom, one bath, was taken down to the studs and completely redone!! The douglas fir floors were refinished, granite countertops, stainless appliances, new lakeside deck and a boathouse sitting on the waters edge for additional storage. Great recreational cabin or short term rental opportunity, close to the Paul Bunyan Trail and downtown Pequot Lakes!