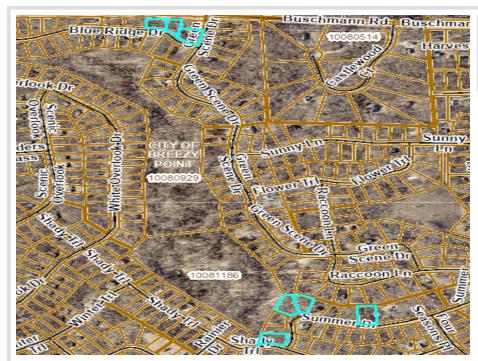

MLS 6504377 Land

\$98,900

4.53 Acres Raw Land

TBD Summer Drive & Blue Ridge Breezy Point MN 56472

Status: Active

## **Description:**

Exclusive Contractor Special: Purchase Seven Lots at Once! This exceptional offer encompasses three lots on Blue Ridge Drive and four on Summer Drive, all nestled within the prestigious Pequot Lakes School District. Ideal for developers looking to build, these lots provide unparalleled access to the finest amenities Breezy Point has to offer. From exquisite dining options to renowned golf courses and healthcare facilities, the area provides a wealth of conveniences. With Pelican Lake and the Paul Bunyan Trail nearby, outdoor enthusiasts will delight in the endless recreational possibilities. Don't delay—seize this rare opportunity to own a piece of Breezy Point's tranguil paradise today!

## **Driving Directions:**

Breezy Point Ace Hardware Head east on Co Rd 11 toward County Rd 4 N/Red Pine Dr Turn left to stay on Co Rd 11 for 1.8 miles Turn left onto Buschmann Rd for .7 miles Turn left onto Green Scene Dr and arrive at Blue Ridge Drive