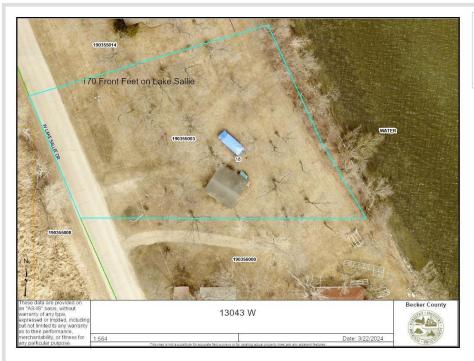

MLS 6504422 Lake Land

\$549,000

0.71 Acres Raw Land

13043 Lake Sallie Drive Detroit Lakes MN 56501

Waterfront: Sallie

Status: Closed

## **Description:**

170 FEET OF SHORELINE ON LAKE SALLIE. Undeveloped lake lots are exceptionally rare on the top tier lakes...but here it is! A chance to own almost ¾ of an acre and 170 front feet of fine shoreline just around the corner from the Shoreham and some of the area's finest golf courses. This lot is primed and ready for a build. Currently a storage garage sits on this gently sloped lot with just enough of a lift to ensure proper water drainage while a few steps to the water's edge invite the owner to enjoy lake life. Take the tram over to Detroit Lake and enjoy a multitude of amenities from restaurants to bands on the beach and epic fireworks or stay on the quieter waters of Lake Sallie and fish or float your way through the seasons. Build now or hold this piece in your portfolio. Lake lots like this are hard to find.

## **Additional Details:**

Lot Acres0.71Lot Dimensions.71School District22Taxes\$2,962Taxes with Assessments\$2,962Tax Year2023