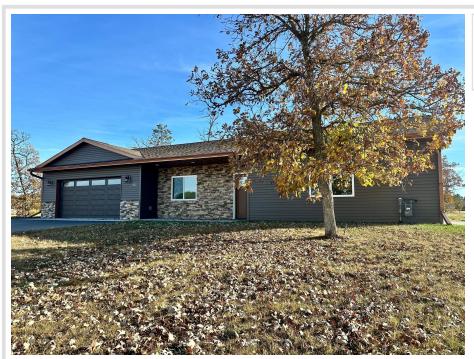

MLS 6504452 Residential

\$279,900

1,908 sq ft 3 bedrooms 2 baths

1102 Walnut Lane Park Rapids MN 56470

Status: Pending

## **Description:**

Nearing completion! Fantastic new construction, all on one level! 3 bedrooms, 2 baths and a very spacious floor plan. Low maintenance home in an excellent location near the new Aldi grocery store and Walmart on the east side of Park Rapids. Excellent appliance package with stainless steel finishes. Bright, light and airy interiors. This home is ready for your finishing requests. Also available (and now completed) is the home at 706 Maple, adjacent to this home. Come look at both and decide which you prefer! Included with the sale is one full year of mowing and snow removal!