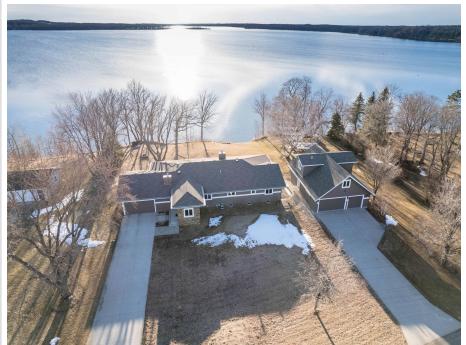

MLS 6504801 Lake Home

\$1,180,000

5,480 sq ft 6 bedrooms 4 baths

41320 Marion Drive Perham MN 56573

Waterfront: Marion

Status: Closed

## **Description:**

Marion Lake - 200' good swimming on desirable North Marion Dr! This 6 bedroom walk-out rambler was completely and meticulously remodeled in 2013. The home offers ample room for both relaxation and entertaining. The open-concept layout seamlessly connects the living, dining, and kitchen areas, creating an inviting atmosphere flooded with natural light. Luxurious custom kitchen, 2-sided gas fireplace, lakeside screen porch, walk out lower level & more. This property features a timeless architectural design characterized by clean lines, expansive windows, and custom craftsmanship. The 1.25 acre lot has 200' of hard sand frontage with a gradual slope to the lake. Attached 2 car, heated garage and detached 32x40 heated garage with shop and finished loft. Underground lawn irrigation. Includes all appliances and dock. Furnishings are negotiable. A 1.6 acre backlot is available for an additional \$60,000. Please see the supplement sheet in the documents for more property highlights.