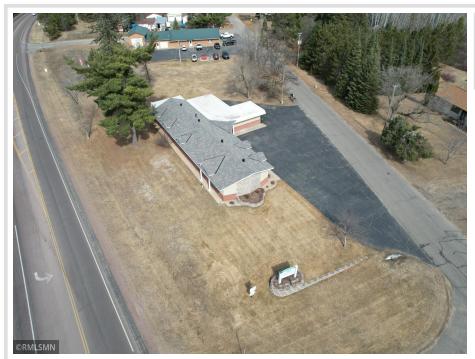

## **Description:**

Welcome to this exceptional commercial building, offering unparalleled convenience and functionality all on one level. With 3,928 square feet of finished space, this property boasts ample room for various business endeavors. Step inside to discover two bathrooms and a convenient kitchen. Entertain clients or host presentations effortlessly with the built-in speaker system and projector, while the ambiance is enhanced by the warmth of the natural gas fireplace. Situated on a generous 1.04-acre lot, this property benefits from an in-ground sprinkler system. Zoned commercial, this property offers flexibility for a variety of businesses, with excellent street signage and visibility on a busy city street, ensuring maximum exposure to potential customers. Don't miss this opportunity to secure a prime location in a highly sought-after area. Schedule your viewing today and seize the chance to elevate your business to new heights in this exceptional commercial space.

## **Additional Details:**

Year Built 1960 Lot Acres 1.04

Lot Dimensions 314 x 68 x 220 x 349

Garage Stalls 1
School District 186
Taxes \$3,644
Taxes with Assessments \$3,644
Tax Year 2023