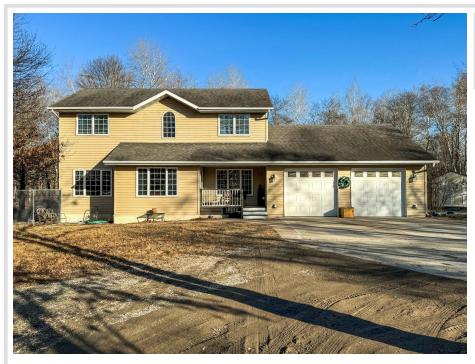

# \$374,900

3,060 sq ft 4 bedrooms 4 baths

6706 Big Bass Road Bemidji MN 56601

Status: Active

## **Description:**

Come fall in love with this spacious and inviting two story home. Walk in from the front door into this warm entryway that leads you to a cozy living room. The kitchen and dining area have beautiful hardwood floors, the kitchen with plenty of counter/cabinet space and walk-in pantry. Main floor laundry in the mud room right off the garage. The half bath finishes off the main level. The upper level boosts 3 bedrooms and 2 baths including the large primary suite with its own balcony overlooking the wooded lot. The lower level has a second living room, bedroom , bathroom and a flex space

#### Additional Details:

| Year Built             | 2004            |
|------------------------|-----------------|
| Lot Acres              | 2               |
| Lot Dimensions         | 270x250x273x405 |
| Garage Stalls          | 2               |
| School District        | 31              |
| Taxes                  | \$3,004         |
| Taxes with Assessments | \$3,004         |
| Tax Year               | 2023            |