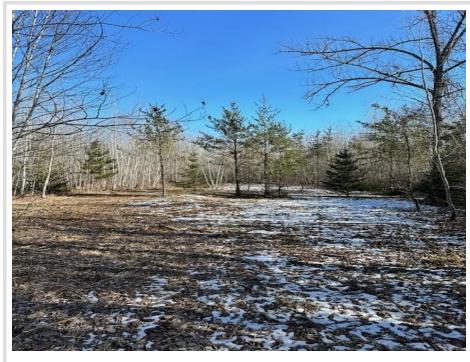

## **Description:**

Beautiful wooded 4.98Ac southeast of Bemidji in Hubbard county. Property has an approach already in place for access to property. Also has 80Ac of County land behind this property.